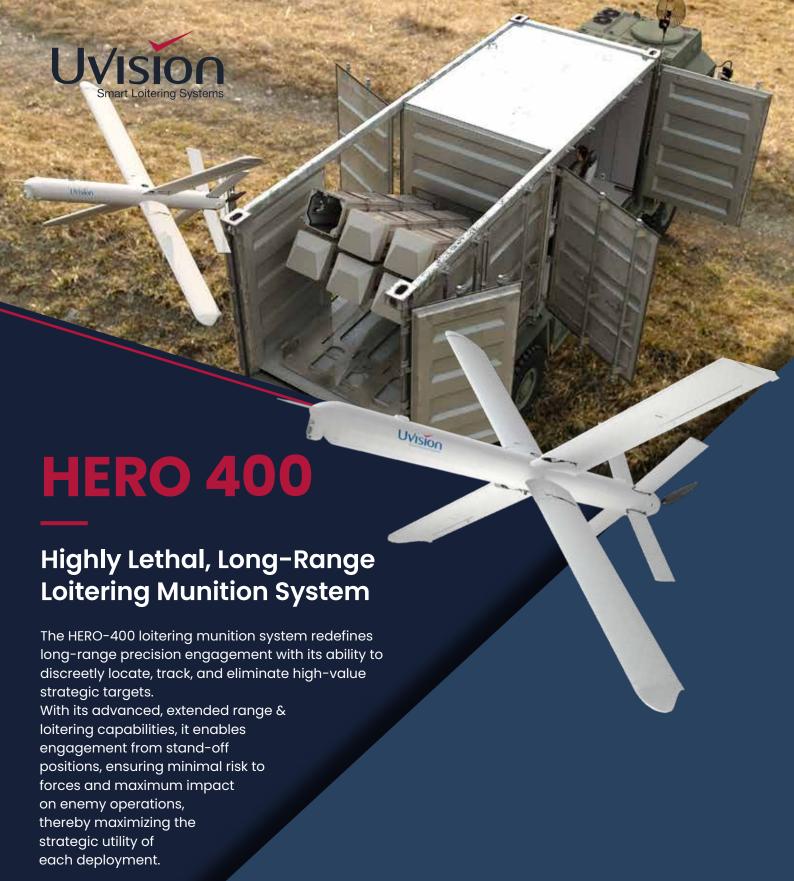

50Kg Weight

8.0Kg

150Km Range

120Min Endurance

**Launch Platforms** 

The HERO-400, designed for mission flexibility, features a variety of powerful warheads to suit specific target types and tactical needs.

With stand-off in capabilities (soi), long-range Hero 400 is launched from secured distances, at a stand-off position, preserving force safety and simplifying logistical demands. It supports extended missions without the need for direct exposure to enemy defenses, highlighting its role as a strategic asset.

Control is possible from a ground station or can be transferred to forward forces, with ESAD (Electronic Safe and Arm Device) fuses allowing in-flight adjustments for impact or proximity to match the attack profile.

- Enhanced Warhead Options- Includes larger scale Anti-Fortification, Anti-Tank, and Multi-Purpose warheads. Easily replaceable lethality packages in the field.
- Customizable Detonation Modes- Adaptable settings including impact, proximity, and delay for target-specific engagement.
- Operational Modes- Autonomous (Man-in-the-loop), Semi-autonomous, and Manual.
- Comprehensive Domain Functionality Land, Sea and Air operation, launches and operates against stationary or moving targets across all domains.
- Upgraded Sensor Suite- Advanced EO/IR Camera system with enhanced scene-matching capabilities.
- Secure Communication Encrypted BLOS communication using AES-256.
- Al tracker- Offers optional ATR capabilities.
- GPS-Denied Operation- Ensures mission continuation in GPS-denied environments.
- Precision Attack Adjustment- Allows mid-mission changes to enhance strike accuracy; includes options to abort the attack, re-engage or safely disarm and return.