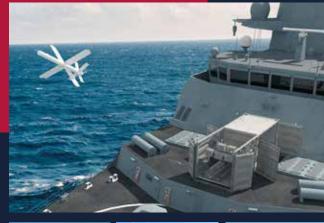

With stand-off in capabilities (soi), long-range Hero 400 is launched from secured distances, at a stand-off position, preserving force safety and simplifying logistical demands. It supports extended missions without the need for direct exposure to enemy defenses, highlighting its role as a strategic asset.