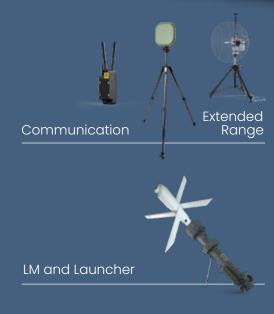

## **Launch Platforms**

Various launch platforms; Man-Portable, Vessels, Vehicles & Helicopters