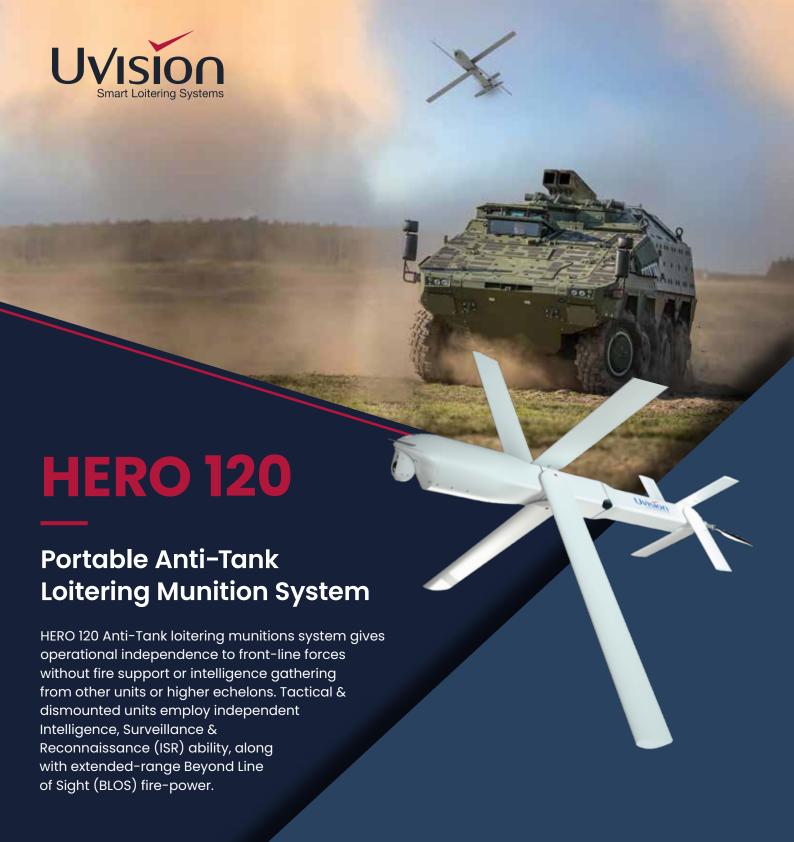

24Kg

**Launch Platforms** 

Targets

The HERO 120 launches pneumatically with low acoustic and visual signatures. Utilizing a gimbaled EO & IR camera and advanced image processing capabilities, the operator can track & lock on stationary or moving targets. In case of last second situation change, the operator aborts in mid-air, returns to loitering, re-engages, chooses a different target, or aborts the mission. With man-in-the-loop at all times, the HERO 120 is controlled via datalink-terminal and hand-held Fire-Control Unit. Alternately, HERO 120 control is easily transferable to a forward-deployed force. enabling Stand-Off In (SOI) capabilities.